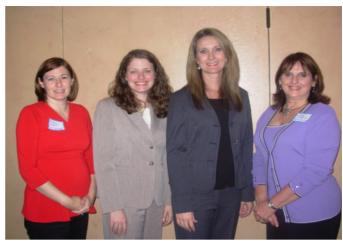

We have three grant recipients this year. First Place is \$1,500 for Slidell Junior High School, and \$1,000 each for North Corbin Junior High School and Oil City Elementary Magnet School.

Raquel Murphy (I) presents awards to Adopt-A-School grant recipients: Laura Dunlap (North Corbin Jr. High School), Beverly Browning (Slidell Jr. High School), and Cynthia Kilpatrick (Oil City Elementary Magnet School).